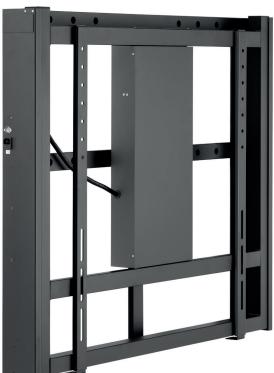

## **Electrical wall mount with height adjustment**

The WH Moto 160 is a wall mount with electric height adjustment. The lift system is suitable for screens with a size of 84 - 110" | 213 - 279 cm.

The universal VESA standard is supported up to a maximum of VESA  $900 \times 800$  mm. The screen is mounted in landscape format.

The height of the screen can be easily adjusted using a wired touch control.

The travel way is 500 mm.

The surface of the WH Moto 160 in finished with an impact- and scratch-resistant powder coating in black.

The max. load is 160 kg.

wired touch control

Technical changes reserved | This document is the property of HAGOR Products GmbH. Forwarding and duplication of this document, utilization and communication of its contents are not permitted unless expressly permitted. A violation obliges you to pay compensation. All rights reserved in the event of a patent, utility model or design registration.