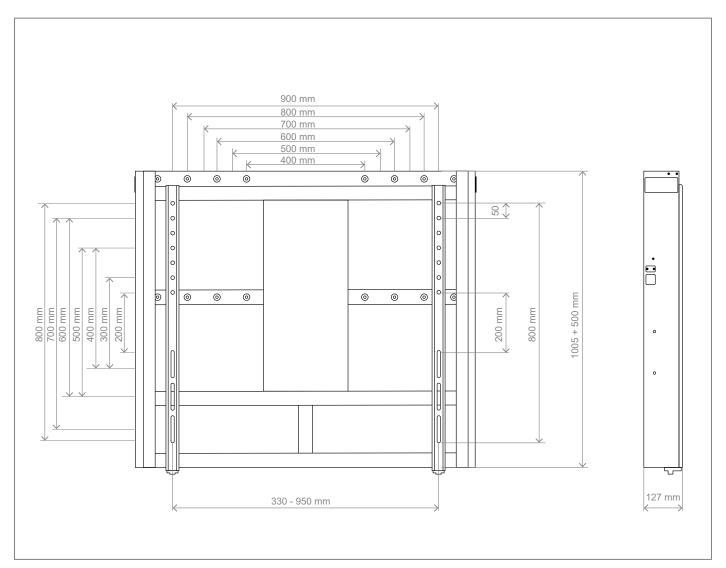

## **Electrical wall mount with height adjustment**

The WH Moto 160 is a wall mount with electric height adjustment. The lift system is suitable for screens with a size of 84 - 110" | 213 - 279 cm.

The universal VESA standard is supported up to a maximum of VESA  $900 \times 800$  mm. The screen is mounted in landscape format.

## Electrical wall mount with height adjustment

Item no.: 8408

- 84 110" | 213 279 cm
- max. VESA 900 x 800 mm
- · installation in landscape format
- · electromotive, continuous height adjustment
- · wired touch control
- dimensions: H 1005 x W 1148 x D 127 mm
- 160 kg max. load